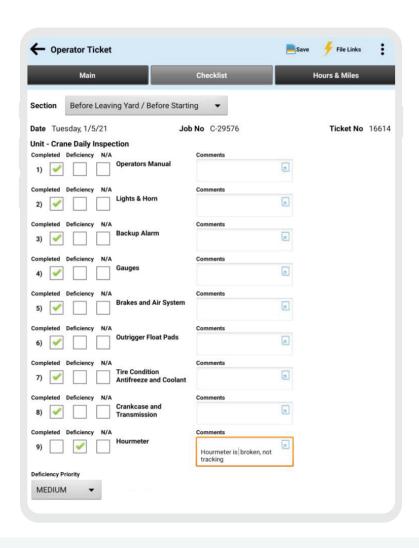

# **Dispatch & E-Tickets**

- Capture electronic signatures from a smartphone or tablet at beginning and end of job
- Require employees to complete and attach pre-job inspection, site safety, and other checklists before moving to next stage of the job
- · Dispatch can view E-Ticket status in real-time view
- Use E-Tickets in offline mode when out of cellular and Wi-Fi range
- Tickets are stored in the database and cannot be lost like paper tickets
- Verify employee location with geo-tracking when capturing signatures and time stamps