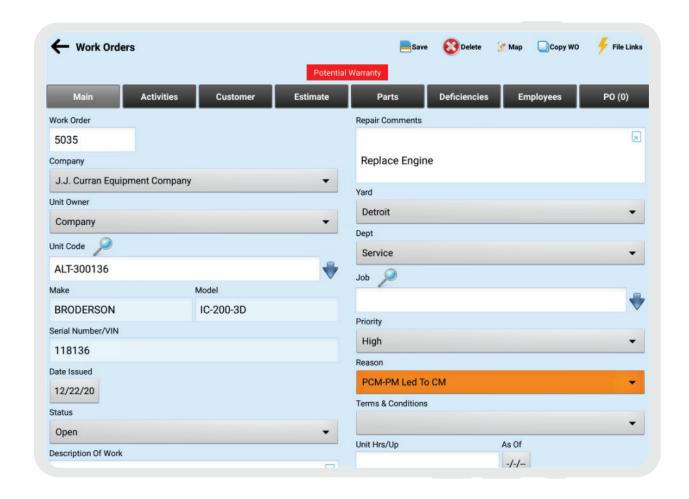

## Maintenance

- Manage coming due and past due preventative maintenance activities
- Track and prioritize the status of open work orders
- · Flag and respond to reported deficiencies
- Attach pictures of damage or wear and tear with comments