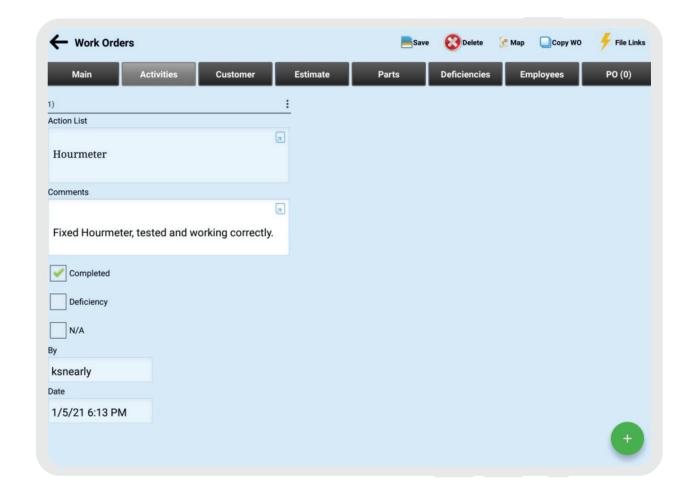

## Maintenance

- Manage coming due and past due preventative maintenance activities
- Track and prioritize the status of open work orders
- · Flag and respond to reported deficiencies
- Attach pictures of damage or wear and tear with comments