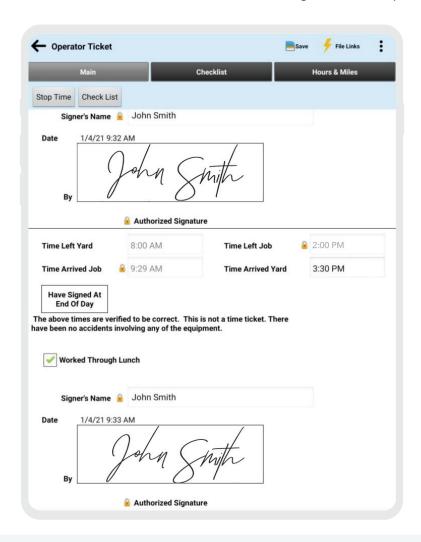

# **Dispatch & E-Tickets**

- Capture electronic signatures from a smartphone or tablet at beginning and end of job
- Require employees to complete and attach pre-job inspection, site safety, and other checklists before moving to next stage of the job
- · Dispatch can view E-Ticket status in real-time view
- Use E-Tickets in offline mode when out of cellular and Wi-Fi range
- Tickets are stored in the database and cannot be lost like paper tickets
- Verify employee location with geo-tracking when capturing signatures and time stamps

- Attach pertinent documents to E-Tickets lift plans, permits, and more
- Automatically email E-Tickets to customer when first and second signatures are captured