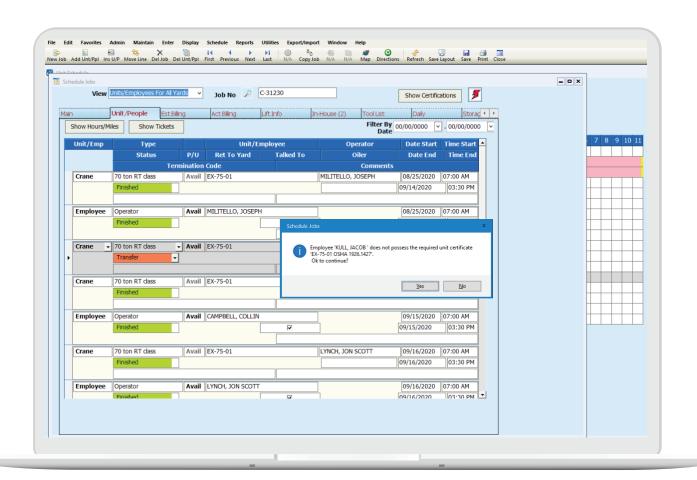

## **Certifications**

- Require certifications for customers, job sites, and units to ensure the appropriate employees are assigned; with pop-up notifications of potential conflicts
- Employees can access their own certifications for verification through Atom