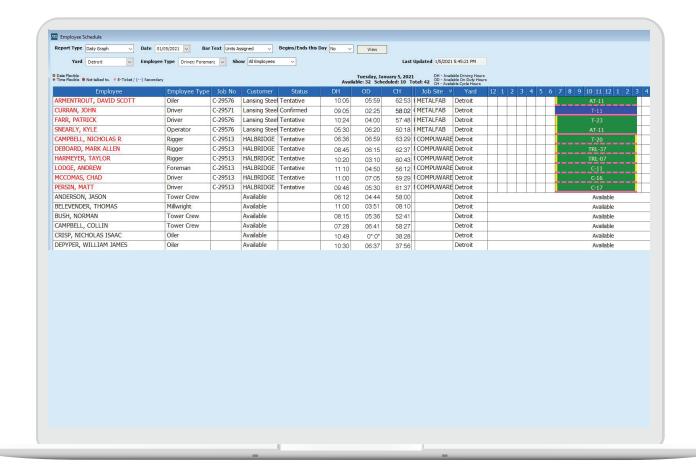

## **ELD & GPS Integration**

- Import unit engine hours, mile, and location from GPS systems to build an audit trail of equipment usage
- Import hours of service from ELD systems to enable dispatchers to maintain compliance when scheduling employees